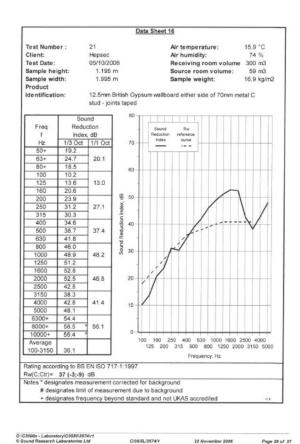

BTC 17439F - BRE Report P102396-1011A Refer to Speedline Specification Clause

173 mm. (At Base Track, Excluding Finishes)

Medium - Annexes A-F

37 RwdB, Date Tested or Assessed Against - 70-B-51

SPEEDLINE Drywall Systems, Adsetts House, 16 Europa View, Sheffield Business Park, Sheffield, S9 1XH. Tel: 0114 231 8030.